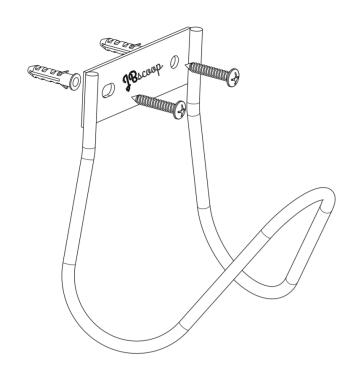

#### Tools needed

Drill, **O** size Drill bit (Ø.316 in), Phillips Screwdriver, Pencil, Rubber mallets, Personal safety equipment.

# 3 Steps Instructions

- Position the support on the desired mounting location and
  Mark the center of the two holes with a pencil.
- **2.** Using a drill bit  $\emptyset$ .316, **Drill** two holes ( $\sim$ 1.4 in depth) then **Place** the plastic plugins in the drilled holes. Use rubber mallets if available.
- **3. Screw on** the hanger starting with the circular hole (hole on the right) then the oblong (Hole on the left). Oblong shape will allow to absorb hand drilling imprecision.

In case of wooden wall, drill 0.196 Inch hole diameter before screwing on.

Thank you for trusting our Team!